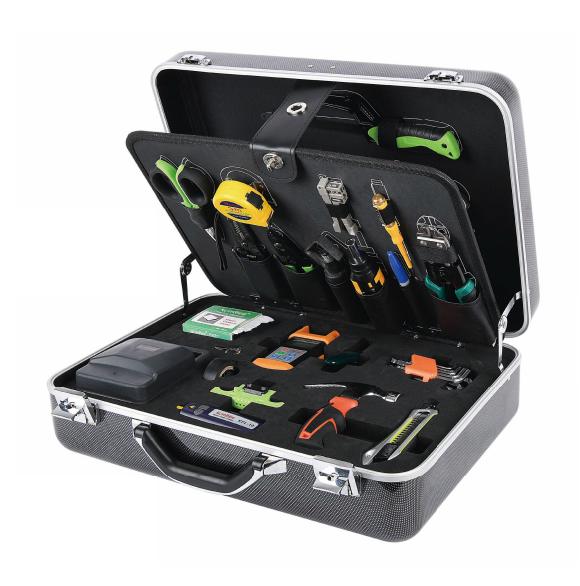

## **Product display**

# ■ Product Parameters

| Name Type                            | TFS-40D | TFS-40E | TFS-40N |
|--------------------------------------|---------|---------|---------|
| Fiber Cleaver                        | 1       | 1       | N/A     |
| Electrical Tape                      | 1       | 1       | 1       |
| Fiber Optic Cleaning Platform        | 1       | 1       | 1       |
| Optical Power Meter                  | 1       | N/A     | N/A     |
| Wire Cable Stripper                  | 1       | 1       | 1       |
| Hex Wrench                           | 1       | 1       | 1       |
| Hammer                               | 1       | 1       | 1       |
| Mid-Span Access Tool                 | 1       | 1       | 1       |
| Visual Fault Locator                 | 1       | N/A     | N/A     |
| Knife                                | 1       | 1       | 1       |
| Kevlar Cutter                        | 1       | 1       | 1       |
| Fiber optic stripper                 | 1       | 1       | 1       |
| 3-hole Fiber optic stripper          | 1       | 1       | 1       |
| RCS Round Cable Slitter              | 1       | 1       | 1       |
| Screwdriver (built-in head \ sleeve) | 1       | 1       | 1       |
| 45–162 Coax Cable Stripper           | 1       | 1       | 1       |
| Test Pencil                          | 1       | 1       | 1       |
| Mark Pen                             | 1       | 1       | 1       |
| Bolt cutters                         | 1       | 1       | 1       |
| Tape Measure                         | 1       | 1       | 1       |
| Diagonal Cutting Plier               | 1       | 1       | 1       |
| Steel Wire Plier                     | 1       | 1       | 1       |
| Long Nose Pliers                     | 1       | 1       | 1       |
| Wrench                               | 1       | 1       | 1       |
| Mini Hand Saw                        | 1       | 1       | 1       |
| Tool Kit                             | 1       | 1       | 1       |